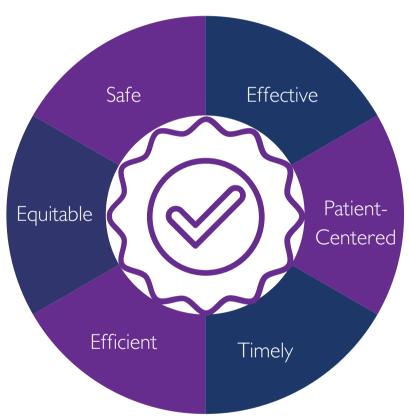

## THE 6 DOMAINS OF HEALTHCARE QUALITY

**Safe:** Care that avoids harming patients **Effective:** Care that is based on

evidenced based research and provides

optimal outcomes

**Patient-Centered:** Care that is responsive to patients' needs, values, and preferences

**Timely:** Care that reduces wait times

or harmful delays

**Efficient:** Care that avoids waste of equipment, supplies. Ideas, and energy

**Equitable:** Care that does not vary quality due to personal characteristics